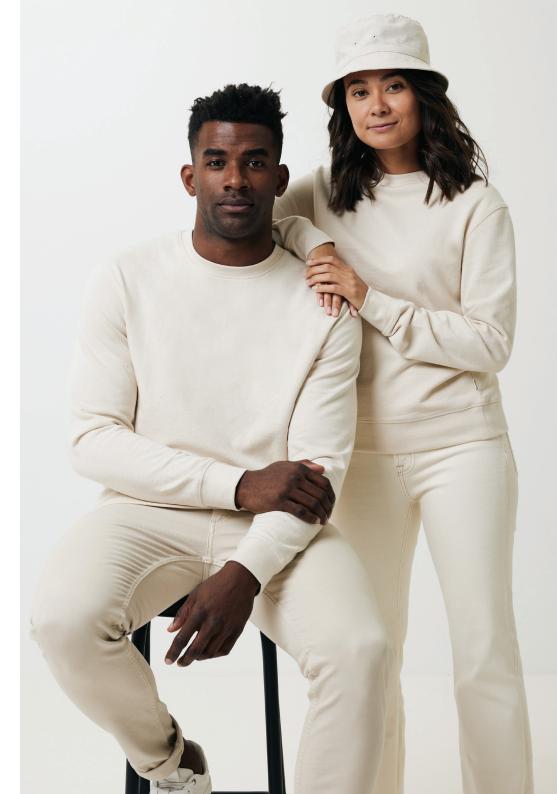

# Denali recycled cotton crew neck undyed T9301\*

50% recycled cotton 50% organic cotton

brushed

340 g/m<sup>2</sup>

**Specifications:** 

- Without any dyes and completely water free processes
- Soft brushing on inside
- Crew neck
- 1x1 rib at neck collar, sleeve hem and bottom hem
- Herringbone necktape in tonal colour
- Set-in sleeves

- Self-fabric half moon at back neck
- Small Igonia brand label in left sideseam
- Inside labels are tear-away quality for comfort
- Because of the recycled yarns, small impurities and slight colour shading can appear. We believe this is a prove of the true story of our recycled process and should be seen as an asset, not as a defect.