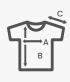

#### Sizing XXS-XXXL

| Size           | XXS                                                                                                                        | XS   | S    | M  | L    | XL | 2XL  | 3XL |
|----------------|----------------------------------------------------------------------------------------------------------------------------|------|------|----|------|----|------|-----|
| Α              | 45,5                                                                                                                       | 48   | 50,5 | 53 | 56   | 59 | 62   | 65  |
| В              | 61                                                                                                                         | 63   | 68   | 72 | 74   | 76 | 78   | 80  |
| С              | 59,5                                                                                                                       | 60,5 | 64,5 | 66 | 67,5 | 69 | 70,5 | 72  |
| A:<br>B:<br>C: | ½ chest (measured 2,5 cm below armhole)<br>HSP length (measured from High Shoulder Point till bottom hem)<br>Sleeve length |      |      |    |      |    |      |     |